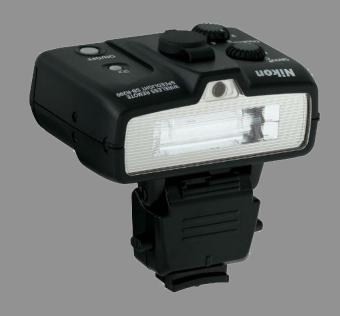

(Please remember: It takes patience to use your twin flash skillfully & there is a long learning curve)

Concept by Dr. Mayur Davda

Mikon R1 C1

We do not recommend Youngnuo twin flash. Meike wireless twin flash is better than youngnuo and available for both Nikon & Canon