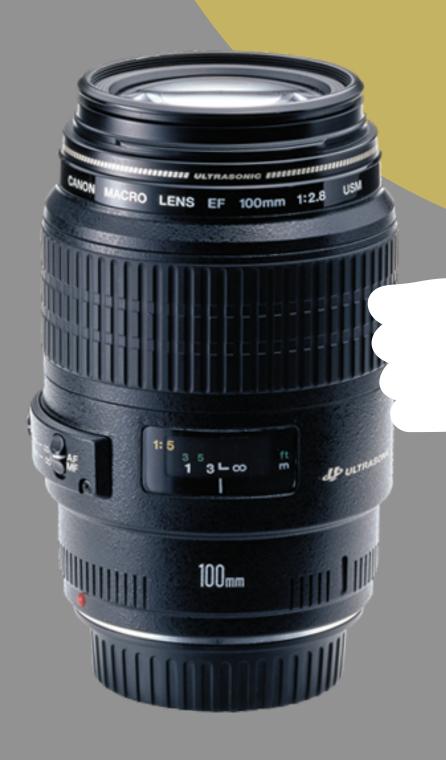

Youngnuo's ring flash gives similar results for 1/3rd the cost Although this flash is for CANON we have used it on Nikon as well (On Manual mode)

Concept by Dr. Mayur Davda

Lens

Canon Macro Lens EF 100/2.8 Usm