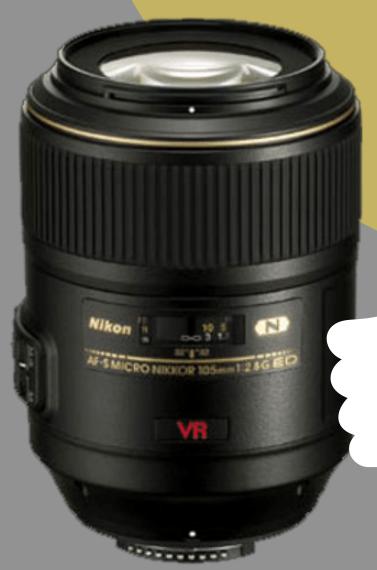

#### Lens

AF-S VR MICRO-NIKKOR 105MW F/2.8G IF-ED

AF-S DX MICRO NIKKOR 85MM F/3.5G ED VR

Sigma 105mm f/2.8 EX DG OS HSM Macro Lens for Nikon

Concept by Dr. Mayur Davda

Lens

Tamron macro

Tokina macro