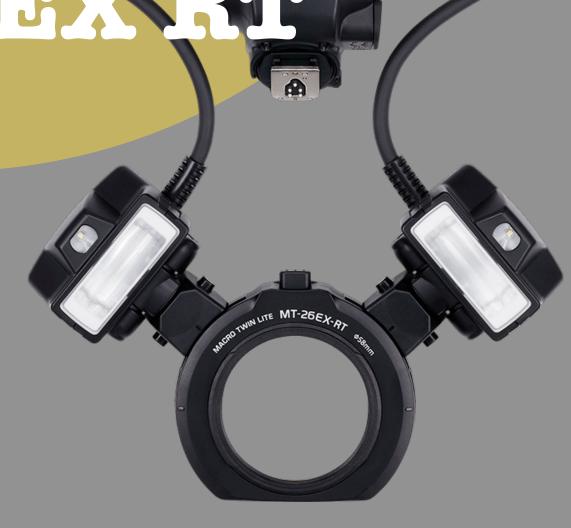

# The Reverse Concept by Dr. Mayur Davda

Think about the end result first!

Decide weather you want to

excel in Aesthetics or otherwise

If Aesthetics is your primary focus then invest on:

- 1) Twin flash (Publication)
- 2) Studio lights (Publicity)

(Please remember: It takes patience to use your twin flash skillfully & there is a long learning curve)

Concept by Dr. Mayur Davda

Mikon R1 C1

We do not recommend Youngnuo twin flash. Meike wireless twin flash is better than youngnuo and available for both Nikon & Canon