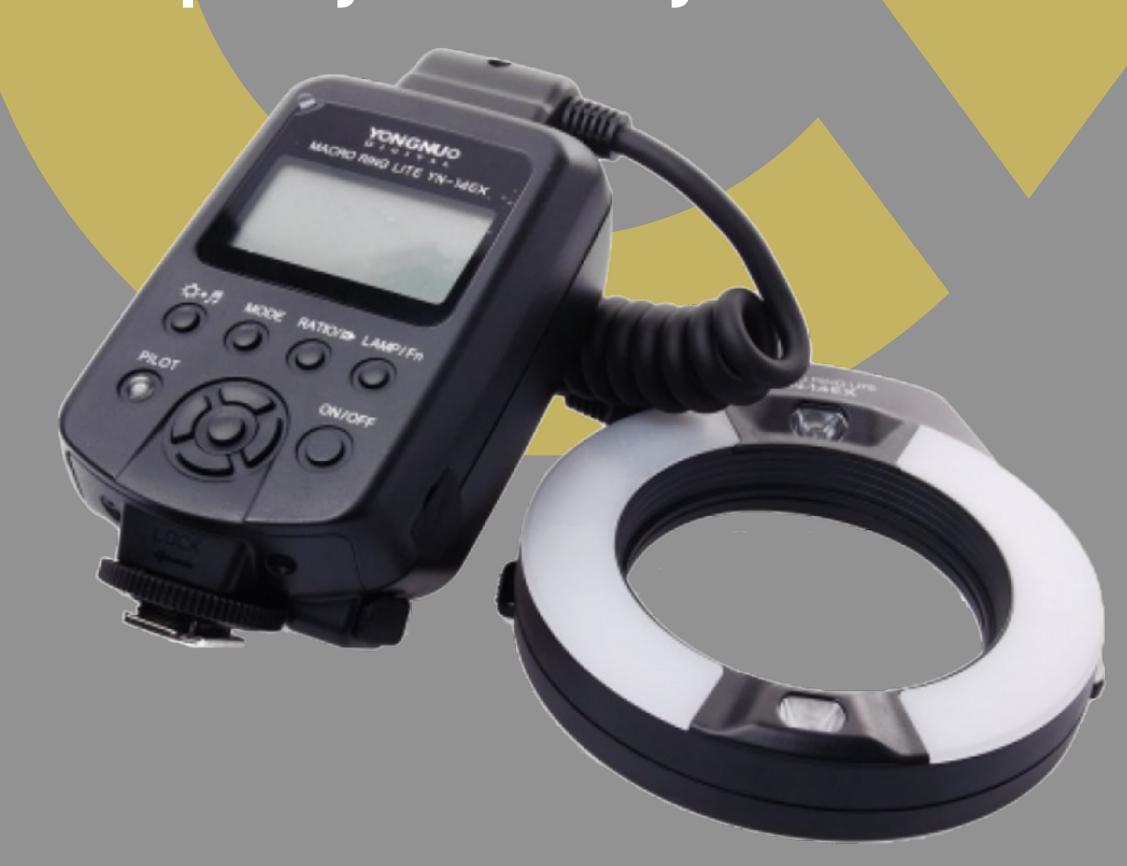

Youngnuo's ring flash gives similar results for 1/3rd the cost Although this flash is for CANON we have used it on Nikon as well (On Manual mode)

Concept by Dr. Mayur Davda

Lens

Canon Macro Lens EF 100/2.8 Usm