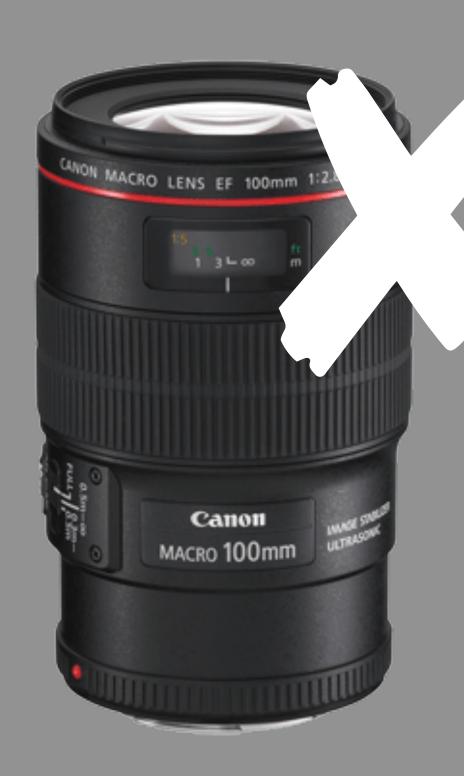

invest on:

- 1) Twin flash (Publication)
- 2) Studio lights (Publicity)

(Please remember: It takes patience to use your twin flash skillfully & there is a long learning curve)



Concept by Dr. Mayur Davda









Mikon R1 C1

We do not recommend Youngnuo twin flash. Meike wireless twin flash is better than youngnuo and available for both Nikon & Canon

Concept by Dr. Mayur Davda



Canon IVIR 14 EX ii

If you want a hassle free & quicker documentation opt for ring flash

Concept by Dr. Mayur Davda



YN 14EX / YN 14EX ii

Watch tutorial here

https://youtu.be/dADdUi4nMyQ

Youngnuo's ring flash gives similar results for 1/3rd the cost Although this flash is for CANON we have used it on Nikon as well (On Manual mode)

Concept by Dr. Mayur Davda

Lens



Canon Macro Lens EF 100/2.8 Usm



Canon EF100/2.8L Macro IS USM

Concept by Dr. Mayur Davda

#### Lens



AF-S VR MICRO-NIKKOR 105MW F/2.8G IF-ED



AF-S DX MICRO NIKKOR 85MM F/3.5G ED VR



Sigma 105mm f/2.8 EX DG OS HSM Macro Lens for Nikon

Concept by Dr. Mayur Davda

Lens



Tamron macro



Tokina macro

Concept by Dr. Mayur Davda

Camera



Canon 1500 D

Concept by Dr. Mayur Davda

Camera



Canon 800 D

Concept by Dr. Mayur Davda

Camera



Nikon D5600

Concept by Dr. Mayur Davda

Camera



Nikon D3500