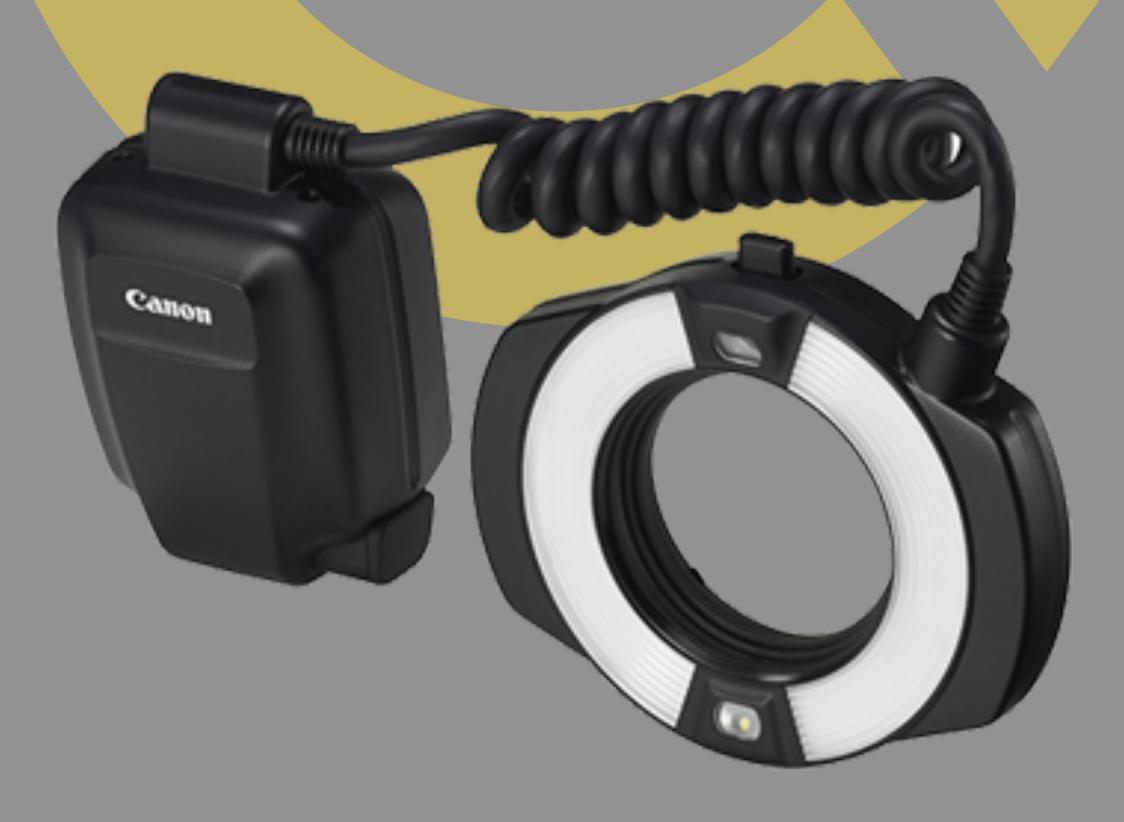

Concept by Dr. Mayur Davda

Canon IVIR 14 EX ii

If you want a hassle free & quicker documentation opt for ring flash

Concept by Dr. Mayur Davda

YN 14EX / YN 14EX ii

Watch tutorial here

https://youtu.be/dADdUi4nMyQ