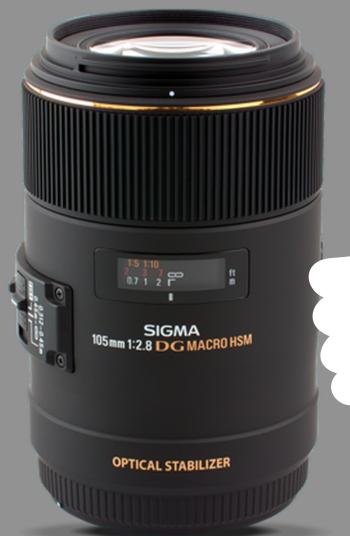

#### Lens

AF-S VR MICRO-NIKKOR 105MW F/2.8G IF-ED

AF-S DX MICRO NIKKOR 85MM F/3.5G ED VR

Sigma 105mm f/2.8 EX DG OS HSM Macro Lens for Nikon

Concept by Dr. Mayur Davda

Lens

Tamron macro

Tokina macro