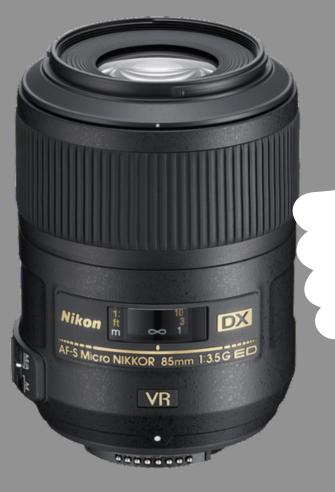

#### Lens

AF-S VR MICRO-NIKKOR 105MW F/2.8G IF-ED

AF-S DX MICRO NIKKOR 85MM F/3.5G ED VR

Sigma 105mm f/2.8 EX DG OS HSM Macro Lens for Nikon

Concept by Dr. Mayur Davda

Lens

Tamron macro

Tokina macro